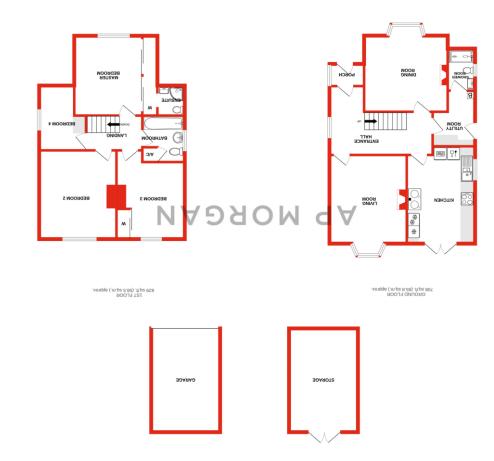

## **Description:**

A beautifully presented detached period home, boasting four bedrooms, generous living space and character features throughout. This property is positioned in the highly sought-after residential area of Headless Cross, Redditch.

To the front of the property is a well-maintained garden with raised borders, along with a private tarmac driveway leading to the rear garden.

The ground floor accommodation comprises: Entrance hallway with stairs rising to the first-floor landing, contemporary fitted kitchen with integrated appliances (Aga, electric oven, microwave, induction hob, dishwasher, fridge and freezer), along with French Doors opening to the rear garden, living room with a feature log burner and bay window, and the formal dining room with electric fireplace and feature bay window. The ground floor is complete with a separate utility room with space for freestanding appliances, along with the ground floor shower room.

The first-floor landing establishes: Master bedroom with fitted wardrobes and hidden en-suite shower room, double bedroom two with space for wardrobes and a view to the rear garden, double bedroom three with fitted wardrobes and a view to the rear garden, good-sized bedroom four, currently used as a study room with a fitted desk unit, and the family bathroom providing a bath with overhead shower, wash basin and WC.

To the rear is an immaculate landscaped garden with an initial low maintenance decked area, steps down to an impressive, private, sunken outdoor living space with patio flooring, built in bench seating, and a fitted BBQ kitchen. The garden is complete with a well-maintained lawn with hedged borders, along with a detached garage and second store outbuilding.

## **Details:**

**Entrance Porch and Hallway** 

Kitchen 15'2" x 10'7" (4.62m x 3.23m) Dining Room 11'9" x 13' (3.58m x 3.96m) Living Room 13'9" x 12' (4.2m x 3.66m) Utility Room 8'8" x 6'7" (2.64m x 2m) Shower Room 6'6" x 4'3" (1.98m x 1.3m) Master Bedroom 11'9" x 11'2" (3.58m x 3.4m) En-Suite Shower Room 4'3" x 4'1" (1.3m x 1.24m) Bedroom Two 13'9" x 12' (4.2m x 3.66m) Bedroom Three 12' x 10'6" (3.66m x 3.2m) Bedroom Four 10'1" x 7'3" (3.07m x 2.2m) Family Bathroom 7'3" x 6'2" (2.2m x 1.88m) Garage and Store Outbuildings