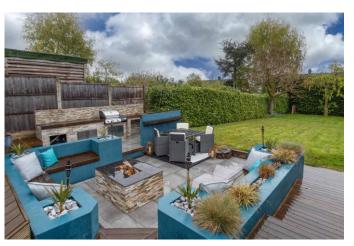

To the rear is an immaculate landscaped garden with an initial low maintenance decked area, steps down to an impressive, private, sunken outdoor living space with patio flooring, built in bench seating, and a fitted BBQ kitchen. The garden is complete with a well-maintained lawn with hedged borders, along with a detached garage and second store outbuilding.