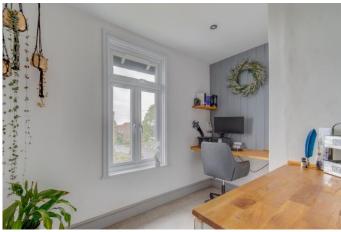

The first-floor landing establishes: Master bedroom with fitted wardrobes and hidden en-suite shower room, double bedroom two with space for wardrobes and a view to the rear garden, double bedroom three with fitted wardrobes and a view to the rear garden, good-sized bedroom four, currently used as a study room with a fitted desk unit, and the family bathroom providing a bath with overhead shower, wash basin and WC.