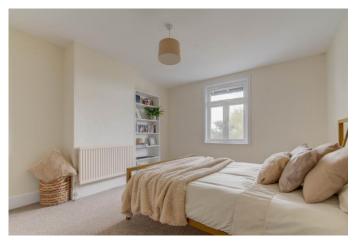

The first-floor landing establishes: Master bedroom with fitted wardrobes and hidden en-suite shower room, double bedroom two with space for wardrobes and a view to the rear garden, double bedroom three with fitted wardrobes and a view to the rear garden, good-sized bedroom four, currently used as a study room with a fitted desk unit, and the family bathroom providing a bath with overhead shower, wash basin and WC.