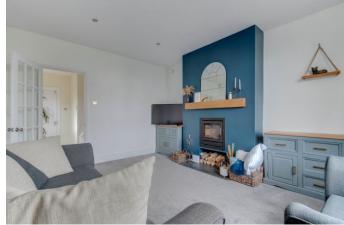

To the front of the property is a well-maintained garden with raised borders, along with a private tarmac driveway leading to the rear garden.

The ground floor accommodation comprises: Entrance hallway with stairs rising to the first-floor landing, contemporary fitted kitchen with integrated appliances (Aga, electric oven, microwave, induction hob, dishwasher, fridge and freezer), along with French Doors opening to the rear garden, living room with a feature log burner and bay window, and the formal dining room with electric fireplace and feature bay window. The ground floor is complete with a separate utility room with space for freestanding appliances, along with the ground floor shower room.