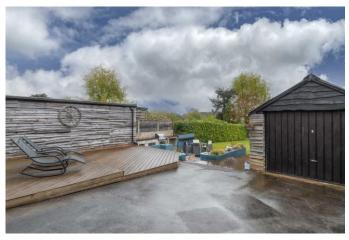

To the rear is an immaculate landscaped garden with an initial low maintenance decked area, steps down to an impressive, private, sunken outdoor living space with patio flooring, built in bench seating, and a fitted BBQ kitchen. The garden is complete with a well-maintained lawn with hedged borders, along with a detached garage and second store outbuilding.

## **Details:**

**Entrance Porch and Hallway** 

Kitchen 15'2" x 10'7" (4.62m x 3.23m) Dining Room 11'9" x 13' (3.58m x 3.96m) Living Room 13'9" x 12' (4.2m x 3.66m) Utility Room 8'8" x 6'7" (2.64m x 2m) Shower Room 6'6" x 4'3" (1.98m x 1.3m) Master Bedroom 11'9" x 11'2" (3.58m x 3.4m) En-Suite Shower Room 4'3" x 4'1" (1.3m x 1.24m) Bedroom Two 13'9" x 12' (4.2m x 3.66m) Bedroom Three 12' x 10'6" (3.66m x 3.2m) Bedroom Four 10'1" x 7'3" (3.07m x 2.2m) Family Bathroom 7'3" x 6'2" (2.2m x 1.88m) Garage and Store Outbuildings