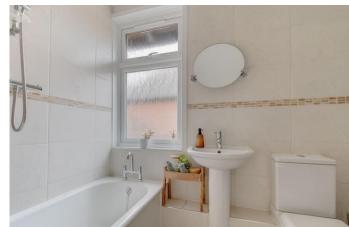

To the front of the property is a well-maintained garden with raised borders, along with a private tarmac driveway leading to the rear garden.

The ground floor accommodation comprises: Entrance hallway with stairs rising to the first-floor landing, contemporary fitted kitchen with integrated appliances (Aga, electric oven, microwave, induction hob, dishwasher, fridge and freezer), along with French Doors opening to the rear garden, living room with a feature log burner and bay window, and the formal dining room with electric fireplace and feature bay window. The ground floor is complete with a separate utility room with space for freestanding appliances, along with the ground floor shower room.

The first-floor landing establishes: Master bedroom with fitted wardrobes and hidden en-suite shower room, double bedroom two with space for wardrobes and a view to the rear garden, double bedroom three with fitted wardrobes and a view to the rear garden, good-sized bedroom four, currently used as a study room with a fitted desk unit, and the family bathroom providing a bath with overhead shower, wash basin and WC.