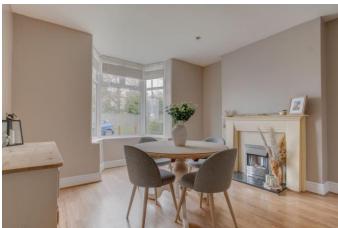

To the front of the property is a well-maintained garden with raised borders, along with a private tarmac driveway leading to the rear garden.

The ground floor accommodation comprises: Entrance hallway with stairs rising to the first-floor landing, contemporary fitted kitchen with integrated appliances (Aga, electric oven, microwave, induction hob, dishwasher, fridge and freezer), along with French Doors opening to the rear garden, living room with a feature log burner and bay window, and the formal dining room with electric fireplace and feature bay window. The ground floor is complete with a separate utility room with space for freestanding appliances, along with the ground floor shower room.