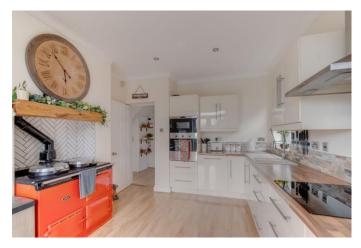

To the front of the property is a well-maintained garden with raised borders, along with a private tarmac driveway leading to the rear garden.

The ground floor accommodation comprises: Entrance hallway with stairs rising to the first-floor landing, contemporary fitted kitchen with integrated appliances (Aga, electric oven, microwave, induction hob, dishwasher, fridge and freezer), along with French Doors opening to the rear garden, living room with a feature log burner and bay window, and the formal dining room with electric fireplace and feature bay window. The ground floor is complete with a separate utility room with space for freestanding appliances, along with the ground floor shower room.