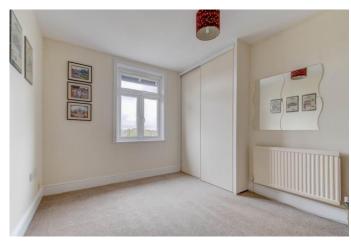

The first-floor landing establishes: Master bedroom with fitted wardrobes and hidden en-suite shower room, double bedroom two with space for wardrobes and a view to the rear garden, double bedroom three with fitted wardrobes and a view to the rear garden, good-sized bedroom four, currently used as a study room with a fitted desk unit, and the family bathroom providing a bath with overhead shower, wash basin and WC.